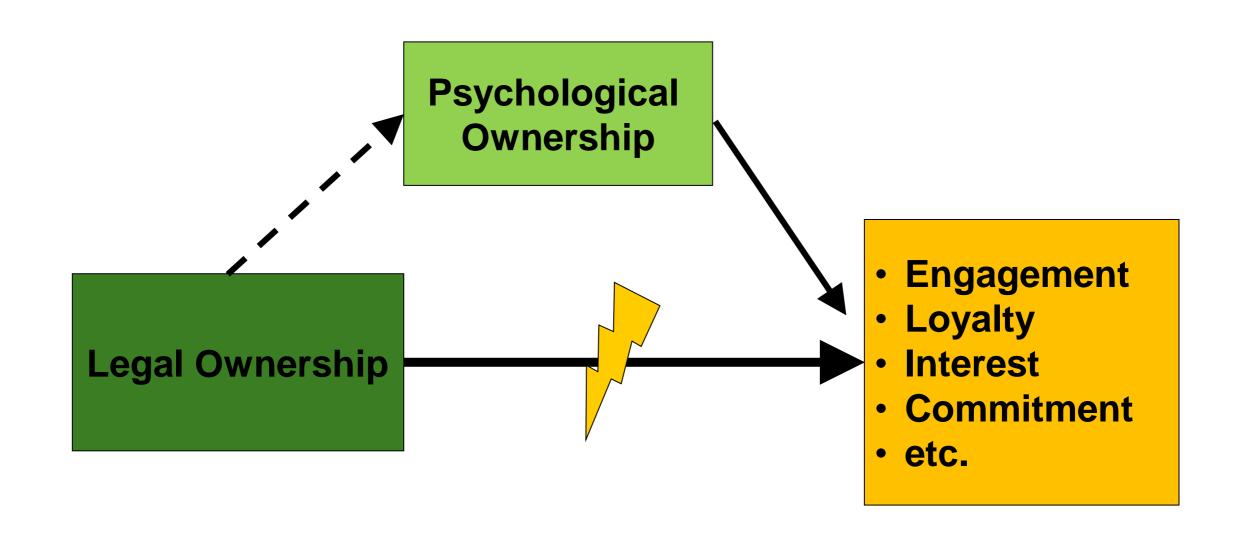

## Psychological Ownership

1. Perceived Control

2. Know

- Engagement
- Loyalty
- Interest
- Commitment
- · etc.

3. Invest oneself